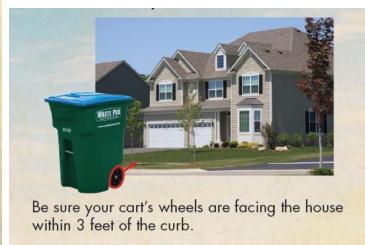

## **Cart Placement Guidelines:**

The front of the container is where the lid opens. The wheels are on the rear. The front of the container should face the street and the rear should face the house.