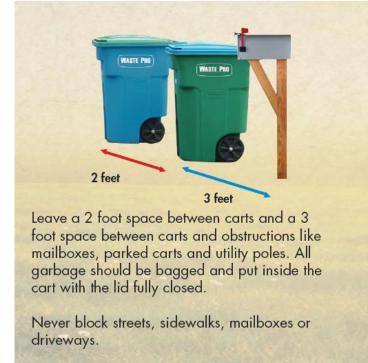

## **Garbage Collection Guidelines:**

- Carts must be placed at the curb no later than 6:00 AM on your collection day.
- All garbage must be bagged and placed inside of the container.
- Only the 95-gallon cart provided by Waste Pro will be serviced.
- Due to the use of automated equipment, please pay close attention to the cart placement guidelines included below.

## **Cart Placement Guidelines:**

The front of the container is where the lid opens. The wheels are on the rear. The front of the container should face the street and the rear should face the house.